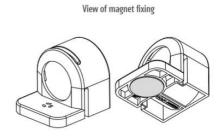

#### **GENERAL DATA**

| Mounting               | Magnetic mount             |
|------------------------|----------------------------|
| Nominal voltage        | 220-240 V AC               |
| Activation             | IR sensor                  |
| Connection type        | 3-pole plug with snap lock |
| Socket                 | AUS                        |
| Nominal socket current | 10 A                       |
| Light source           | LED                        |
| Luminance              | 1.080 Lm/1.730 Lm          |
| Life span              | 60,000h at +20°C           |