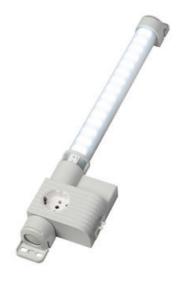

# VARIOLINE LAMP WITH SOCKET LED 121/122 - OBSOLETE - NEW RANGE COMING SOON

Varioline

12117.0-30 OBSOLETE - LED 121 220-240V AC, PIR sensor,magnet fixing, Australia socket

- OBSOLETE
- FOR LED LIGHT USE LED 025
- FOR SOCKETS USE SD 035

#### PRODUCT DESCRIPTION

LED 121/122 Range is now Obsolete - Stego has a New Range coming Mid 2024

#### **GENERAL DATA**

| Mounting               | Magnetic mount             |
|------------------------|----------------------------|
| Nominal voltage        | 220-240 V AC               |
| Activation             | IR sensor                  |
| Connection type        | 3-pole plug with snap lock |
| Socket                 | AUS                        |
| Nominal socket current | 10 A                       |
| Light source           | LED                        |
| Luminance              | 1.080 Lm/1.730 Lm          |
| Life span              | 60,000h at +20°C           |